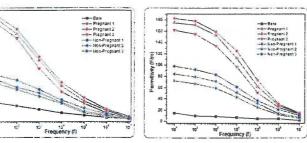

1800 Kangar, Perfis Tal: 0.487885889 / 5561 e-mail: sda@aximsp.edu.my

# PREGNANCY AND GESTATIONAL DIABETIC

QUANTITATIVE MEASUREMENT USING NANO LAB-ON-CHIP FOR PRENATAL CARE

IP No: PI 2012 003 209



POINT OF CARE DEVICE

AVSID PERLIS

#### PRODUCT DESCRIPTION

This invention reports a highly sensitive non-invasive quantitative measurement of glucose for diabetic and Human Chorionic Gonadotropin (hCG) for pregnancy using specific functionalized polysilicon nanogap lab-on-chip biosensor for prenatal care application.

#### **NOVELTIES**

- · Low power device.
- · Ultra-high sensitive device.
- · Conventional photolithography technique.
- · New applications in biomedical field.
- · Early pregnancy detection.

#### BIOSENSOR FABRICATION

#### PREGNANCY DETECTION

## DIABETIC DETECTION









### MASK DESIGN