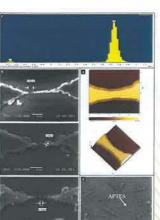

0.487885889 / 5561 e-mail: sda@aximsp.edu.my

# PREGNANCY AND GESTATIONAL DIABETIC

QUANTITATIVE MEASUREMENT USING NANO LAB-ON-CHIP FOR PRENATAL CARE

IP No: PI 2012 003 209



POINT OF CARE DEVICE

AVSID PERLIS

#### PRODUCT DESCRIPTION

This invention reports a highly sensitive non-invasive quantitative measurement of glucose for diabetic and Human Chorionic Gonadotropin (hCG) for pregnancy using specific functionalized polysilicon nanogap lab-on-chip biosensor for prenatal care application.

#### **NOVELTIES**

- · Low power device.
- · Ultra-high sensitive device.
- · Conventional photolithography technique.
- · New applications in biomedical field.
- · Early pregnancy detection.

#### BIOSENSOR FABRICATION

#### PREGNANCY DETECTION

## DIABETIC DETECTION









### MASK DESIGN