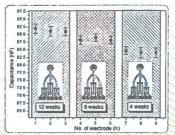

85889 / 5561 e-mail: sda@aximsp.edu.my

# PREGNANCY AND GESTATIONAL DIABETIC

QUANTITATIVE MEASUREMENT USING NANO LAB-ON-CHIP FOR PRENATAL CARE

IP No: PI 2012 003 209



POINT OF CARE DEVICE

AVSID PERLIS

#### PRODUCT DESCRIPTION

This invention reports a highly sensitive non-invasive quantitative measurement of glucose for diabetic and Human Chorionic Gonadotropin (hCG) for pregnancy using specific functionalized polysilicon nanogap lab-on-chip biosensor for prenatal care application.

#### **NOVELTIES**

- · Low power device.
- · Ultra-high sensitive device.
- · Conventional photolithography technique.
- · New applications in biomedical field.
- · Early pregnancy detection.

#### BIOSENSOR FABRICATION

#### PREGNANCY DETECTION

## DIABETIC DETECTION









### MASK DESIGN