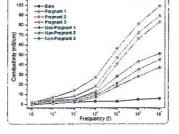

: 0.487885889 / 5561 e-mail: sda@aximsp.edu.my

# PREGNANCY AND GESTATIONAL DIABETIC

QUANTITATIVE MEASUREMENT USING NANO LAB-ON-CHIP FOR PRENATAL CARE

IP No: PI 2012 003 209



POINT OF CARE DEVICE

AVSID PERLIS

#### PRODUCT DESCRIPTION

This invention reports a highly sensitive non-invasive quantitative measurement of glucose for diabetic and Human Chorionic Gonadotropin (hCG) for pregnancy using specific functionalized polysilicon nanogap lab-on-chip biosensor for prenatal care application.

#### **NOVELTIES**

- · Low power device.
- · Ultra-high sensitive device.
- · Conventional photolithography technique.
- · New applications in biomedical field.
- · Early pregnancy detection.

#### BIOSENSOR FABRICATION

#### PREGNANCY DETECTION

## DIABETIC DETECTION









### MASK DESIGN