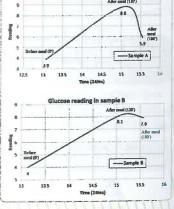

487885889 / 5561 e-mail: sda@aximsp.edu.my

# PREGNANCY AND GESTATIONAL DIABETIC

QUANTITATIVE MEASUREMENT USING NANO LAB-ON-CHIP FOR PRENATAL CARE

IP No: PI 2012 003 209



POINT OF CARE DEVICE

AVSID PERLIS

#### PRODUCT DESCRIPTION

This invention reports a highly sensitive non-invasive quantitative measurement of glucose for diabetic and Human Chorionic Gonadotropin (hCG) for pregnancy using specific functionalized polysilicon nanogap lab-on-chip biosensor for prenatal care application.

#### **NOVELTIES**

- · Low power device.
- · Ultra-high sensitive device.
- · Conventional photolithography technique.
- · New applications in biomedical field.
- · Early pregnancy detection.

#### BIOSENSOR FABRICATION

#### PREGNANCY DETECTION

## DIABETIC DETECTION









### MASK DESIGN