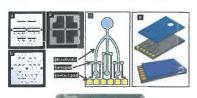

# PREGNANCY AND GESTATIONAL DIABETIC

QUANTITATIVE MEASUREMENT USING NANO LAB-ON-CHIP FOR PRENATAL CARE

IP No: PI 2012 003 209

POINT OF CARE DEVICE

AVSID PERLIS

#### PRODUCT DESCRIPTION

This invention reports a highly sensitive non-invasive quantitative measurement of glucose for diabetic and Human Chorionic Gonadotropin (hCG) for pregnancy using specific functionalized polysilicon nanogap lab-on-chip biosensor for prenatal care application.

#### BIOSENSOR FABRICATION