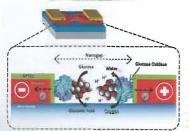

#### PRODUCT DESCRIPTION

This invention reports a highly sensitive non-invasive quantitative measurement of glucose for diabetic and Human Chorionic Gonadotropin (hCG) for pregnancy using specific functionalized polysilicon nanogap lab-on-chip biosensor for prenatal care application.

## DIABETIC DETECTION