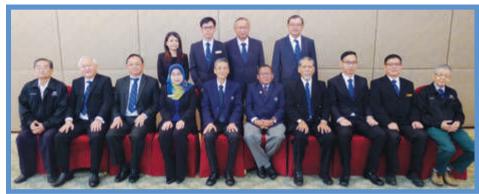

## **Annual General Meeting of IEM Southern Branch**

reported by

*Ir. David Puen Ming Shen* Hon. Secretary

Back row (from left): Ir. Elaine Liew (Committee), Ir. So Wee Siang (Committee), Dato' Ir. Tay Yew Chong (Committee), Dato' Ir. Chuah Lam Siang (Committee).
Front row (from left): Ir. Chan Choong Cheong, Ir. David Lee, Ir. Teo Ki Yuee (Vice Chairman), Ir. Assoc. Prof. Hayati binti Abdullah (Immediate Past Chairman), Ir. Lai Sze Ching, Ir. Mohd. Khir (Chairman), Ir. Haji Zainuddin (Vice Chairman), Ir. David Puen (Hon. Secretary), Ir. Wong Yee Foong (Hon. Treasurer), Ir. Teh Sea Chuan

## Executive Committee for Session 2017-2018 IEM Southern Branch

| Chairman                | Ir. Hj. Mohd Khir bin<br>Muhammad                                                                    |
|-------------------------|------------------------------------------------------------------------------------------------------|
| Vice Chairman           | Ir. Hj. Zainuddin bin Md.<br>Ghazali<br>Ir. Teo Ki Yuee                                              |
| Immediate Past Chairman | Ir. Assoc. Prof. Hayati binti<br>Abdullah                                                            |
| Hon. Secretary          | Ir. David Puen Ming Shen                                                                             |
| Hon. Treasurer          | Ir. Wong Yee Foong                                                                                   |
| Committee Members       | Ir. So Wee Siang<br>Ir. Elaine Liew Shu Fang<br>Dato' Ir. Chuah Lam Siang<br>Dato' Ir. Tay Yew Chong |